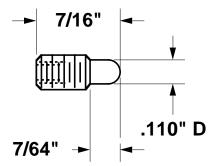

#### Leveling Screw #2

1 req'd per unit Material: 18-8 SS 3/8-24 Allen head set screw