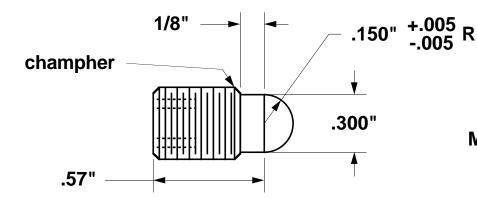

## champher .57" - break edge .300"D 1" radius surface

# Leveling Screw #1

1 req'd per unit Material: 18-8 SS 3/8-24 Allen head set screw